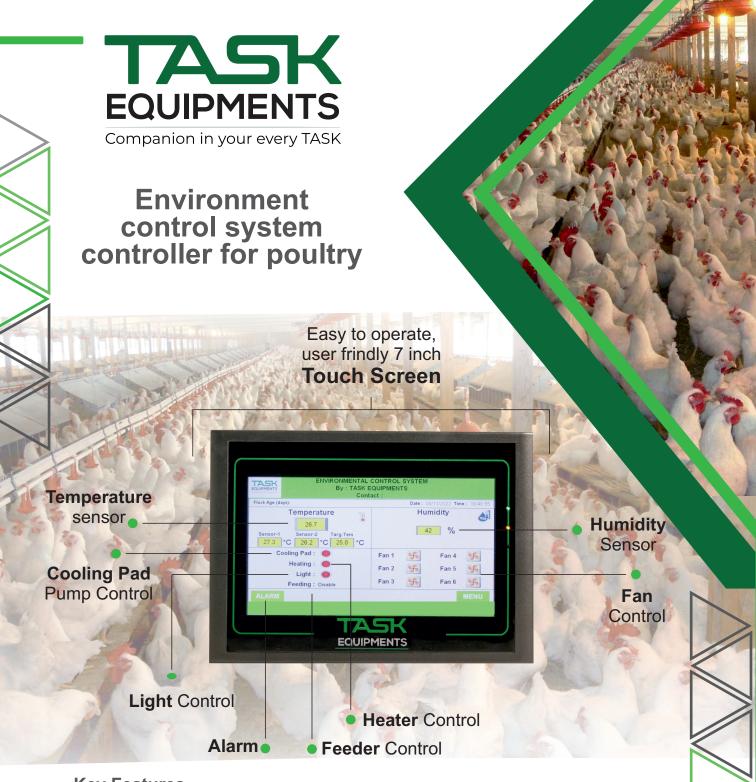

## Environment control system controller for poultry

## **Key Features**

- Upto 6 fan group can be controlled. (More can be added as per requirement).
- 1 nos Cooling water pump can be controlled.
- 1 nos Heater can be controlled.
- Upto 2 Temperature sensor can be connected.
- 1 nos Humidity sensor based on RS 485 can be connected.
- Shed lighting with 5 time group can be controlled.
- Automatic day wise temperature control can be set in advance to control the temperature throughout the breeding cycle.
- Alarm for neccesary actions.

## > Optional feature as per requirements

- Additional one RS 485 sensor for Co2 / ammonia measurement.
- Air inlet curtain control
- Silo interfacing
- Bird weighing scale interfacing
- Auto feeder control